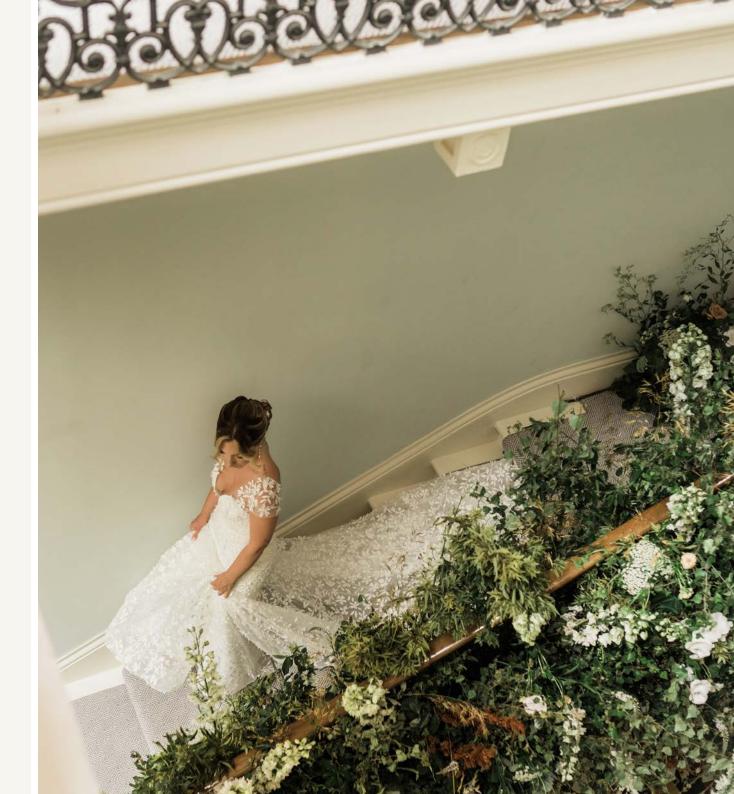

## LEONARDSLEE HOUSE

Ten beautifully, individually designed bedrooms, sleeping up to 20 guests.

Exclusively yours for the weekend

Our historic 19th century Italianate style mansion, sitting atop a picturesque valley with sweeping garden views, is a testament to timeless elegance.

Built in 1855, Leonardslee House is one of the county's most beautiful homes with hallways that feature stunning chandeliers, ornate ceilings, and exquisite period details that combines classic charm with modern comfort.

Each room is uniquely designed by different British design houses, with their own distinctive décor and ensuite bathrooms. Your guests will be delighted by the tranquil surroundings as they prepare to celebrate your love in this captivating and historic venue.