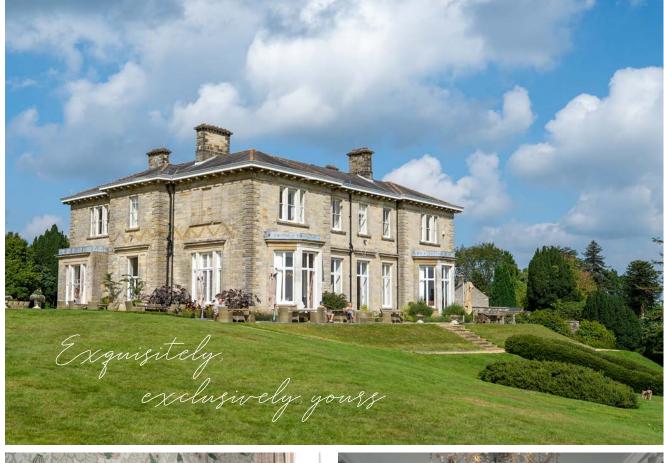

## LEONARDSLEE HOUSE

Ten beautifully, individually designed bedrooms, sleeping up to 20 guests.

Exclusively yours for the weekend

Our historic 19th century Italianate style mansion, sitting atop a picturesque valley with sweeping garden views, is a testament to timeless elegance.

Built in 1855, Leonardslee House is one of the county's most beautiful homes with hallways that feature stunning chandeliers, ornate ceilings, and exquisite period details that combines classic charm with modern comfort.