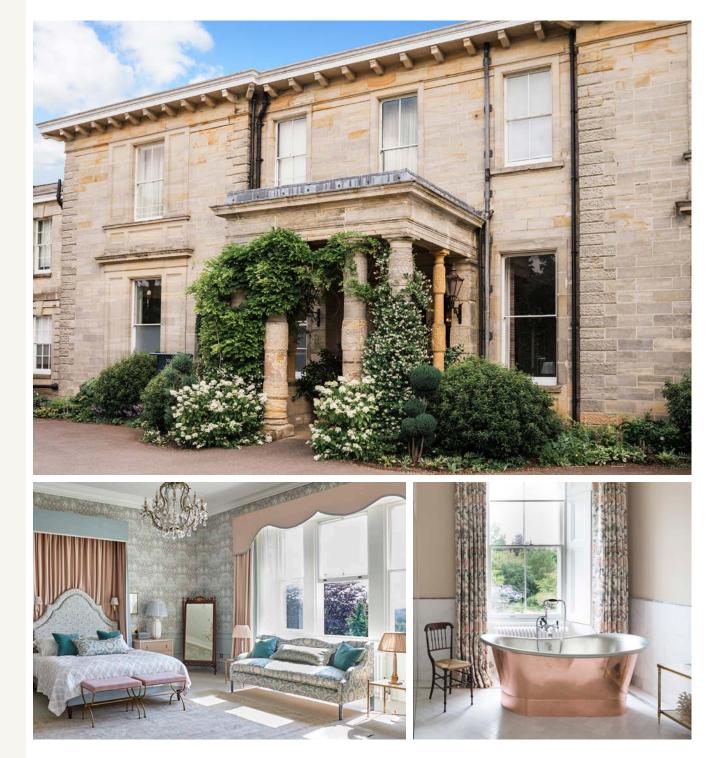

## LEONARDSLEE HOUSE

Ten beautifully, individually designed bedrooms, sleeping up to 20 guests.

Exclusively yours for the weekend

Our historic 19th century Italianate style mansion, sitting atop a picturesque valley with sweeping garden views, is a testament to timeless elegance.

Built in 1855, Leonardslee House is one of the county's most beautiful homes with hallways that feature stunning chandeliers, ornate ceilings, and exquisite period details that combines classic charm with modern comfort.

Each room is uniquely designed by different British design houses, with their own distinctive décor and ensuite bathrooms. Your guests will be delighted by the tranquil surroundings as they prepare to celebrate your love in this captivating and historic venue.